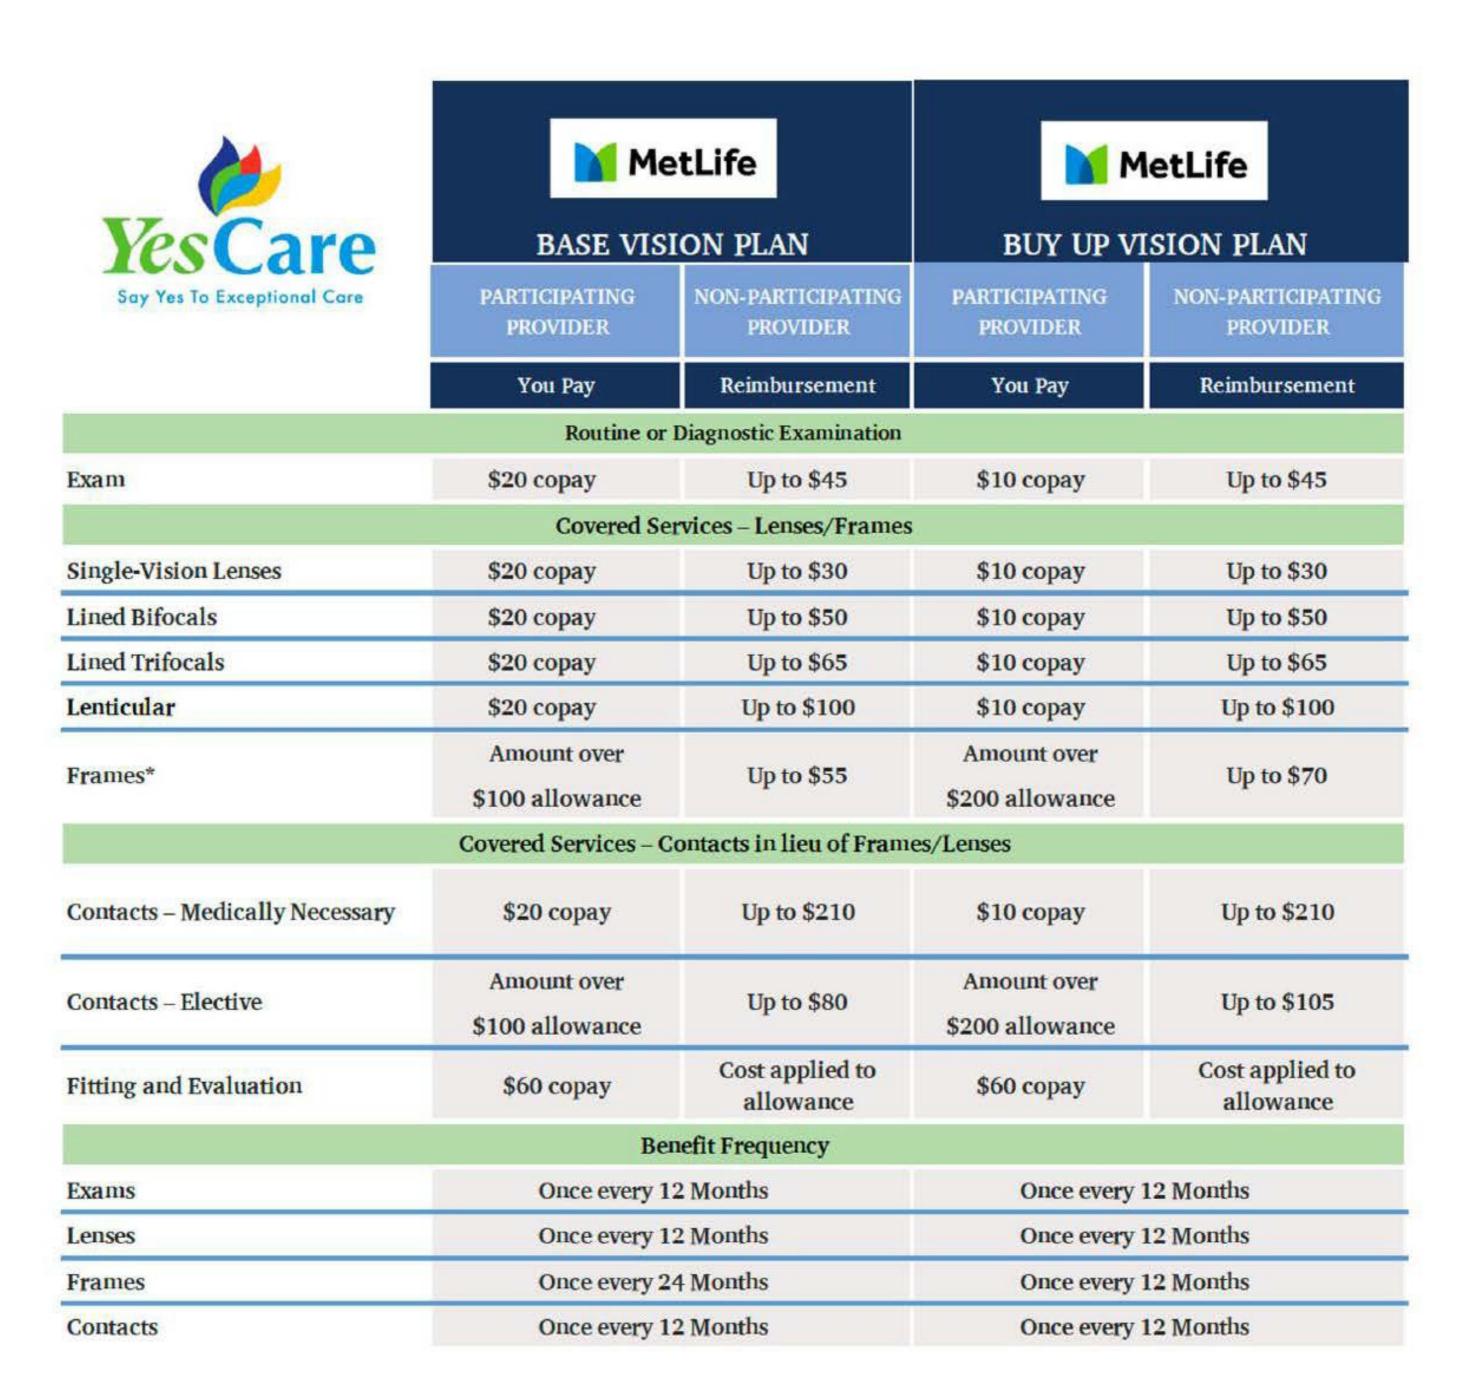

#### **Vision Plan**

We have two vision plans that both offer in-network and out-of-network benefits to help you pay for the cost of routine eye exams, glasses and contacts.