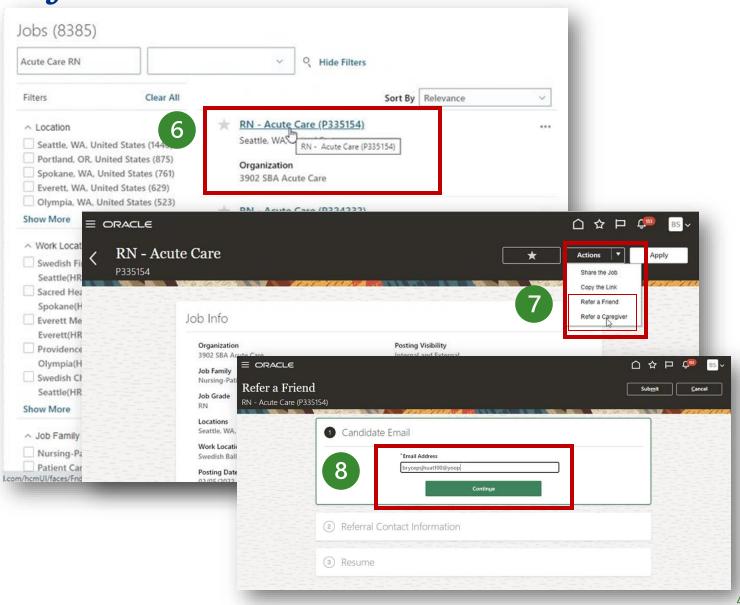

# Select job and send job information

**Step 6:** Select the job on which you want to make a referral.

**Step 7:** Click on the **Actions** drop-down list and select the type of referral you are making: Refer a Friend (external) or Refer a Caregiver (internal).

**Step 8:** Enter an email address for the candidate referral and select **Continue**.

Enter personal message and endorsement

(optional)

A generic message will display notifying the candidate that you have referred them for a job.