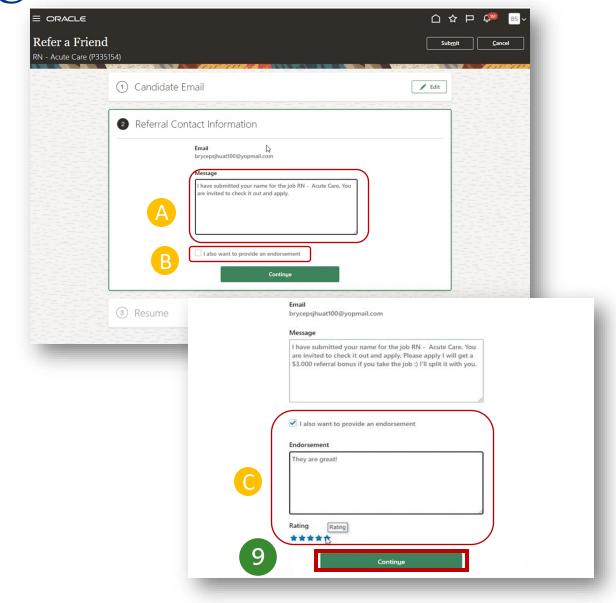

**Step 8:** Enter an email address for the candidate referral and select **Continue**.

Enter personal message and endorsement

(optional)

A generic message will display notifying the candidate that you have referred them for a job.

- A. To enter a personal message, delete the generic message and type your message in the **Message** field.
- B. If you would like to provide an endorsement, click the "I also want to provide an endorsement box."
- C. An Endorsement field will display for you to provide a personal recommendation and a Rating. Endorsements are not visible to the person being referred.

Step 9: Click Continue (required).