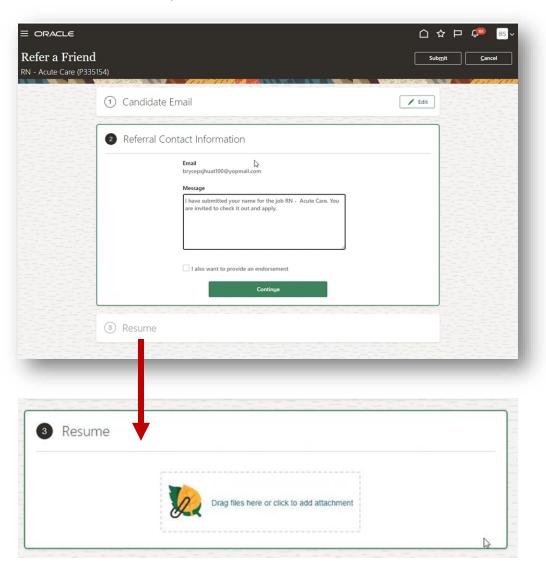

# Attach a resume (optional)

To submit a resume, expand the **Resume** section and add the resume as an attachment.