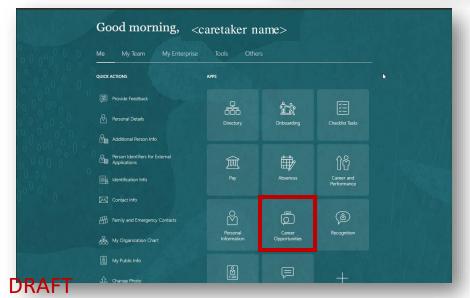

## Navigate to your Genesis Dashboard

**Step 1:** Select *MyApps Portal* from your desktop.

**Step 2:** Select the *Genesis* app. The Genesis Dashboard will display.

**Step 3**: From the Genesis dashboard, select the **Career Opportunities** tile.