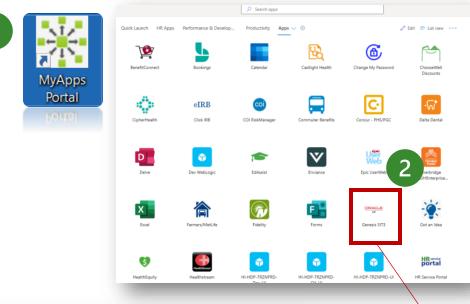

## Navigate to your Genesis Dashboard

**Step 1:** Select *MyApps Portal* from your desktop.

**Step 2:** Select the *Genesis* app. The Genesis Dashboard will display.

**Step 3**: From the Genesis dashboard, select the **Career Opportunities** tile.