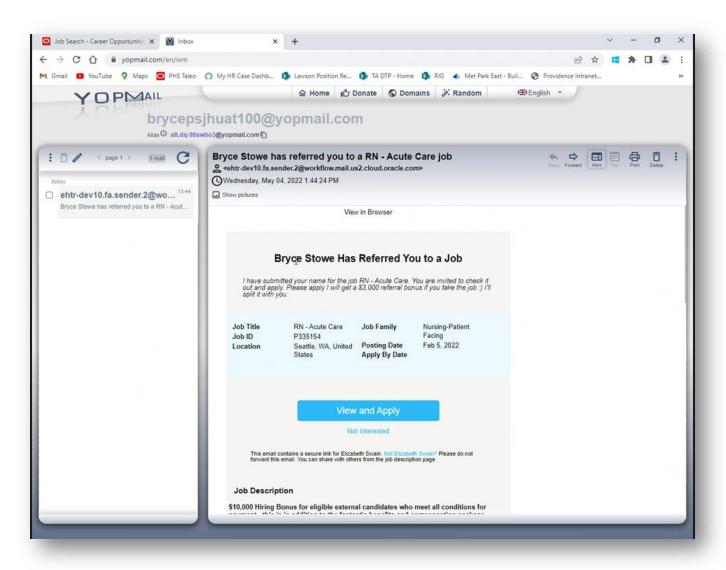

### Referral notifications

The person you referred will receive an email that looks like this. They can choose the View and Apply button or click the Not Interested link

\*Note: For the referral to show up in the system, they will need to click on View and Apply from the email they receive.