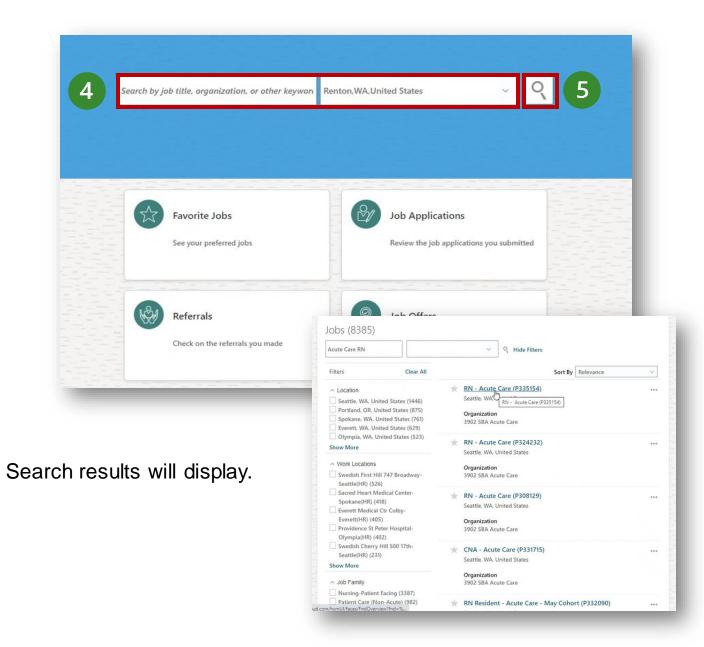

### Search for a Job

**Step 4**: Enter keyword, job title and/or location.

**Step 5:** Click the search icon.