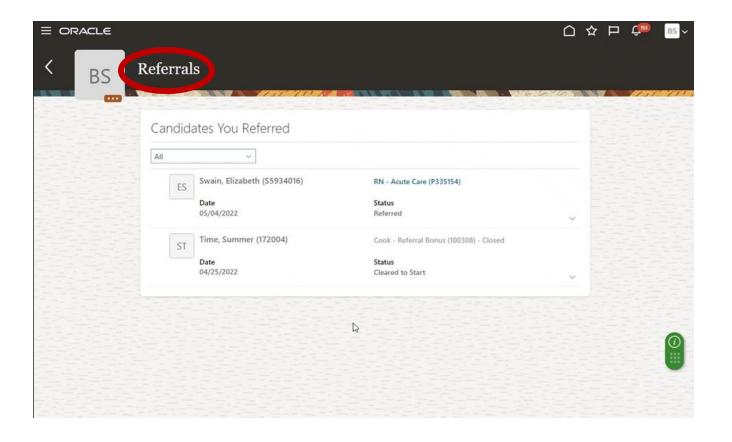

## Checking referral status

You can check on the status of the referrals you have made by going into the Referrals section located in the Career Opportunities tile on your Genesis Dashboard.